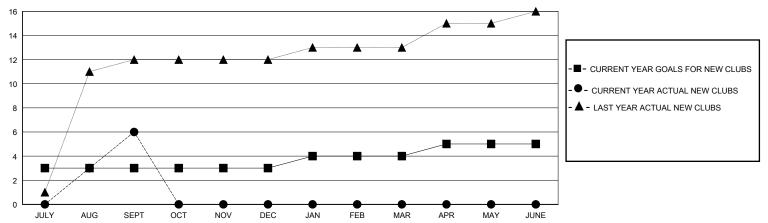

## GOALS AND ACTUAL NEW CLUBS CUMULATIVE

## MONTHLY MEMBERSHIP PROGRESS REPORT

Results as of: 9/30/2023 District 325 C

| GMT:                  |               | LOC       | ATION NEPAL   | _                             |                         |                         | GMT CA                                             |
|-----------------------|---------------|-----------|---------------|-------------------------------|-------------------------|-------------------------|----------------------------------------------------|
| Clubs                 |               |           |               | Members RESULTS FOR 2023-2024 |                         |                         |                                                    |
| RESULTS FOR 2023-2024 |               |           |               |                               |                         |                         |                                                    |
| QUARTER               | NEW CLUB GOAL | NEW CLUBS | DROPPED CLUBS | QUARTER MEM                   | IBER GROWTH NET<br>GOAL | MEMBER GROWTH<br>ACTUAL | DROPPED<br>MEMBERS ACTUAL<br>(including transfers) |
| JULY/AUG/SEPT         | 3             | 6         | 2             | JULY/AUG/SEPT                 | 50                      | 289                     | 183                                                |
| OCT/NOV/DEC           | 0             | 0         | 0             | OCT/NOV/DEC                   | 50                      | 0                       | 0                                                  |
| JAN/FEB/MAR           | 1             | 0         | 0             | JAN/FEB/MAR                   | 50                      | 0                       | 0                                                  |
| APR/MAY/JUNE          | 1             | 0         | 0             | APR/MAY/JUNE                  | 5                       | 0                       | 0                                                  |