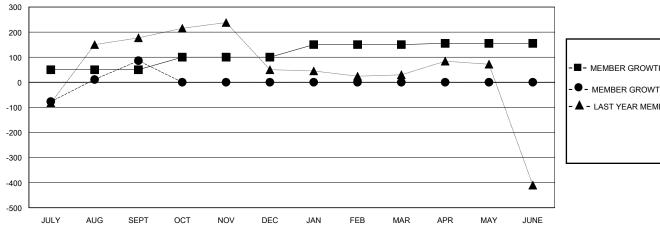

## GOALS AND ACTUAL MEMBERS CUMULATIVE

| -■- MEMBER GROWTH NET GOAL                                   |
|--------------------------------------------------------------|
| - ● - MEMBER GROWTH ACTUAL - ▲ - LAST YEAR MEMBERSHIP ACTUAL |
| EAST TEAT WEIWIELDERSTIII ASTORE                             |
|                                                              |
|                                                              |
|                                                              |

## MONTHLY MEMBERSHIP PROGRESS REPORT

Results as of: 9/30/2023 District 325 C

| GMT:                  |               | LOC       | ATION NEPAL   | _                             |                         |                         | GMT CA                                             |
|-----------------------|---------------|-----------|---------------|-------------------------------|-------------------------|-------------------------|----------------------------------------------------|
| Clubs                 |               |           |               | Members RESULTS FOR 2023-2024 |                         |                         |                                                    |
| RESULTS FOR 2023-2024 |               |           |               |                               |                         |                         |                                                    |
| QUARTER               | NEW CLUB GOAL | NEW CLUBS | DROPPED CLUBS | QUARTER MEM                   | IBER GROWTH NET<br>GOAL | MEMBER GROWTH<br>ACTUAL | DROPPED<br>MEMBERS ACTUAL<br>(including transfers) |
| JULY/AUG/SEPT         | 3             | 6         | 2             | JULY/AUG/SEPT                 | 50                      | 289                     | 183                                                |
| OCT/NOV/DEC           | 0             | 0         | 0             | OCT/NOV/DEC                   | 50                      | 0                       | 0                                                  |
| JAN/FEB/MAR           | 1             | 0         | 0             | JAN/FEB/MAR                   | 50                      | 0                       | 0                                                  |
| APR/MAY/JUNE          | 1             | 0         | 0             | APR/MAY/JUNE                  | 5                       | 0                       | 0                                                  |